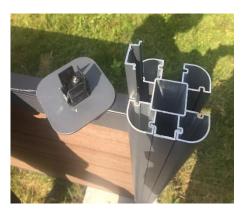

# **Screening & Fencing Fixings and Accessories**



Avoid the prying eyes of nosey neighbours and passers-by with composite fences and screens by NewTechWood.

Whether it's your home or a restaurant alfresco dining area, we have a composite fencing solution that will provide the perfect stylish privacy boundary.

There are various ways to frame and fix your fencing systems. The Ultra-Easy system comes with its own Anthracite post components.

In Western Australia, we have sourced high quality aluminium post and channel profiles to suit most applications. Or you may choose to use your own method for creating your fence or screen.

### **Ultra-Easy Fencing Post System**









# **Ultra-Easy Fencing System**





# **Slat Screen Fencing**

The aluminium channel system is available in matching colours for the **US36 Solid Screen Board profile.** 











#### Contact us:

13 Erskin Rd Taren Point, NSW 2229

T: (02) 9525 3299

E: <u>sales@bransonsbuildingmaterial.co</u>m.au

Websites: www.bransonsbuildingmaterial.com.au