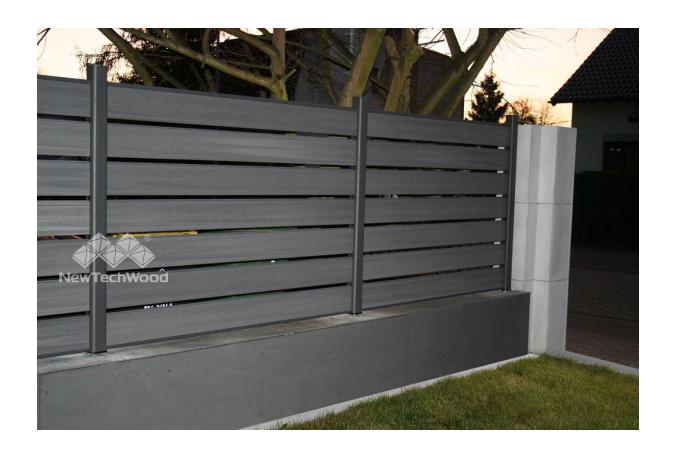

# **Slat Screen Fencing**

The aluminium channel system is available in matching colours for the **US36 Solid Screen Board profile.** 