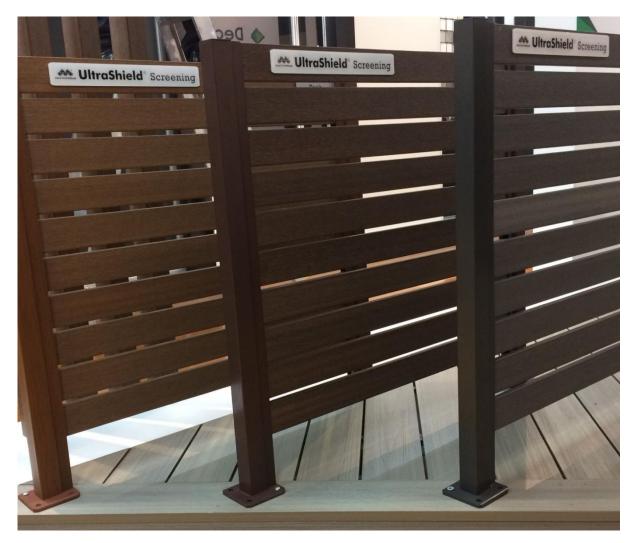

rying eyes of nosey neighbours and passers-by with composite fences and screens by NewTechWood.

Whether it's your home or a restaurant alfresco dining area, we have a composite fencing solution that will provide the perfect stylish privacy boundary.

There are various ways to frame and fix your fencing systems. The Ultra-Easy system comes with its own Anthracite post components.

In Western Australia, we have sourced high quality aluminium post and channel profiles to suit most applications. Or you may choose to use your own method for creating your fence or screen.

### **Ultra-Easy Fencing Post System**









# **Ultra-Easy Fencing System**





# **Slat Screen Fencing**

The aluminium channel system is available in matching colours for the **US36 Solid Screen Board profile.** 











#### Contact us:

13 Erskin Rd Taren Point, NSW 2229

T: (02) 9525 3299

E: <u>sales@bransonsbuildingmaterial.co</u>m.au

Websites: www.bransonsbuildingmaterial.com.au