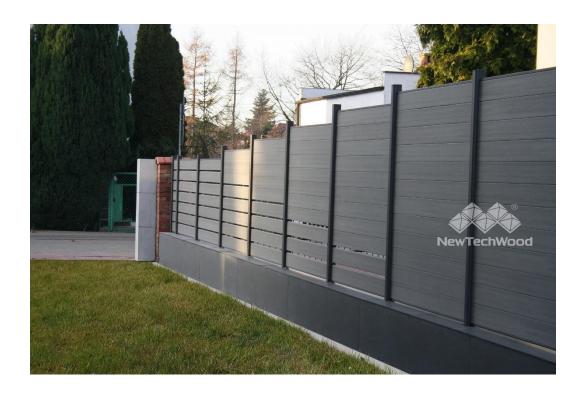

# **Slat Screen Fencing**

The aluminium channel system is available in matching colours for the **US36 Solid Screen Board profile.** 