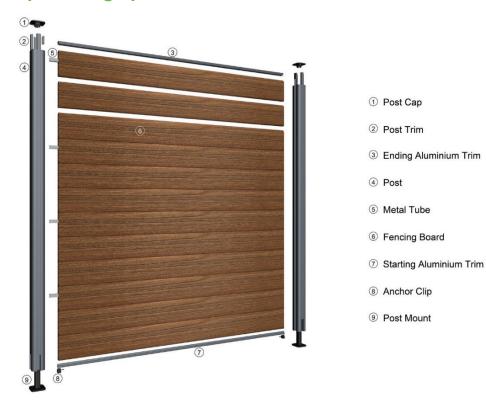

# **Screening & Fencing Fixings and Accessories**



Avoid the prying eyes of nosey neighbours and passers-by with composite fences and screens by NewTechWood.

Whether it's your home or a restaurant alfresco dining area, we have a composite fencing solution that will provide the perfect stylish privacy boundary.

There are various ways to frame and fix your fencing systems. The Ultra-Easy system comes with its own Anthracite post components.

In Western Australia, we have sourced high quality aluminium post and channel profiles to suit most applications. Or you may choose to use your own method for creating your fence or screen.

### **Ultra-Easy Fencing Post System**









# **Ultra-Easy Fencing System**





# **Slat Screen Fencing**

The aluminium channel system is available in matching colours for the **US36 Solid Screen Board profile.** 











#### Contact us:

13 Erskin Rd Taren Point, NSW 2229

T: (02) 9525 3299

E: <u>sales@bransonsbuildingmaterial.co</u>m.au

Websites: www.bransonsbuildingmaterial.com.au