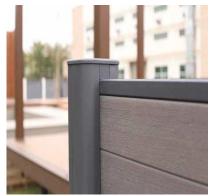

There are various ways to frame and fix your fencing systems. The Ultra-Easy system comes with its own Anthracite post components.

In Western Australia, we have sourced high quality aluminium post and channel profiles to suit most applications. Or you may choose to use your own method for creating your fence or screen.