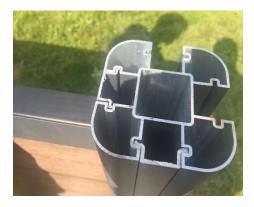

# **Slat Screen Fencing**

The aluminium channel system is available in matching colours for the **US36 Solid Screen Board profile.** 